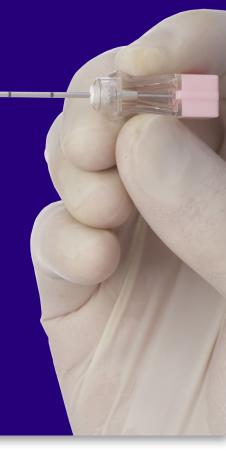

# A Unique Solution You Can Rely On

Reli® Chiba Point Needles provide you with chiba needles that are sharp, high quality, and easy to use, featuring computerized grinding, clear hubs, metric markings, and depth stoppers. Reli® Chiba Point Needles provide you with the performance and convenience you deserve.

#### A Unique Solutoon to Meet Your Needs

- · Computerized grinding ensures sharp, consistent, high quality needles
- · Large, clear hubs for enhanced tactile feel
- · Color coded hubs for easy gauge identification
- · Exact fit between stylet and cannula bevel
- Metric markings and echogenic stylets for improved depth visibility and ease of placement
- Depth stopper aids accurate placement
- · Packaged in breathable form, fill, and seal packaging