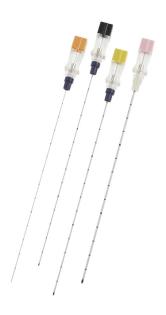

## A Range of Offerings

• Broad range of sizes for physician preference including 18 to 25 gauge in 3.5" to 10" lengths (all sizes available in Sterile and Non Sterile)

### Reli® Chiba Needles Gauge Color Chart

To Inquire about MYCO's Products or receive complimentary evaluation samples, please contact:

**1.800.454.6926** or 1.919.460.2535

Info@mycomedical.com