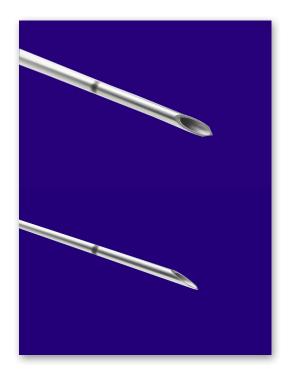

#### A Unique Solutoon to Meet Your Needs

- · Computerized grinding ensures sharp, consistent, high quality needles
- · Large, clear hubs for enhanced tactile feel
- · Color coded hubs for easy gauge identification
- · Exact fit between stylet and cannula bevel
- Metric markings and echogenic stylets for improved depth visibility and ease of placement
- Depth stopper aids accurate placement
- · Packaged in breathable form, fill, and seal packaging